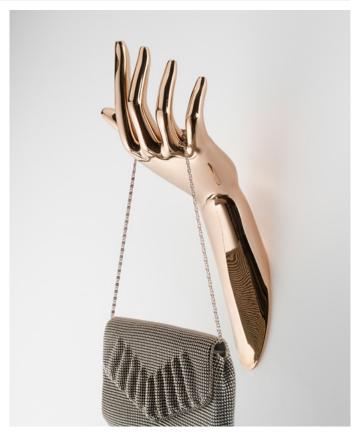

s created through 3D printing, generating a technopolymer shape. After a metal stratification process, the fixture turns into a metal shape and can be enriched by any kind of galvanic finishing.

#### Lighting fixture description

Reference code C20AL-0006-D03R00

Degree of protection IP/IK

Mounting type hanger

Color / finish Gold plated stratified metal finish on 3D

printed technopolymer

Physical dimensions h. 390 mm x p. 220 mm x l. 150 mm

Plug wall bracket

Notes available in different finishing, as per

table at page 3.

#### Light source

Wattage

Lumen -

Color Temperature (K)

Voltage -

## Control gear / Ballast / Transformer

Manufacturer

Type -

Reference -

Voltage / frequency -

Wattage -

Dimming / addressable -

Other -



www.aggiolight.com





### Finish examples





Rose Gold



Gold

www.aggiolight.com





### Finish examples

3





Nickel Chrome

www.aggiolight.com





#### Metal finish options



ANTIQUE BRONZE Available: • Glossy • Matt



ANTIQUE BRASS Available: • Glossy • Matt



GOLD 24KT PLATED
Available: • Polished • Satin



ROSE GOLD PLATED Available: • Polished • Satin



COPPER Available: • Polished • Satin



BRASS Available: • Polished • Satin



BLACK NICKEL PLATED Available: • Polished • Satin



CHROME PLATED Available: • Polished • Satin



NICKEL PLATED
Available: • Polished • Satin



STAINLESS STEEL Available: • Polished • Satin