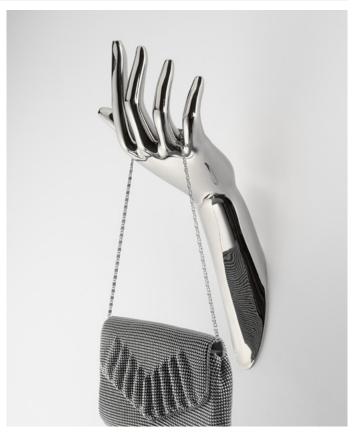

#### Light fixture description

Human is a concept and unique fixture, manufactured in order to show the AggioLight capability to craft make exclusive and complex 3D shapes. The object is created through 3D printing, generating a technopolymer shape. After a metal stratification process, the fixture turns into a metal shape and can be enriched by any kind of galvanic finishing.

#### Lighting fixture description

Reference code C20AL-0006-D03R00

Degree of protection IP/IK

Mounting type hanger

Color / finish Gold plated stratified metal finish on 3D

printed technopolymer

Physical dimensions h. 390 mm x p. 220 mm x l. 150 mm

Plug wall bracket

Notes available in different finishing, as per

table at page 3.