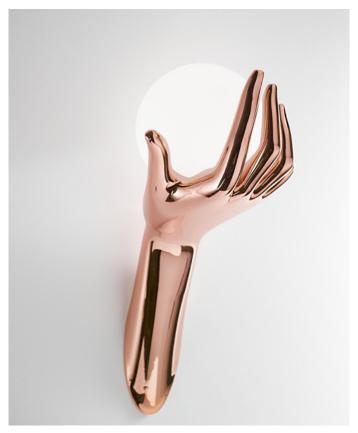

#### Lighting fixture description

Reference code C20AL-0006-D02R00

Degree of protection IP/IK IP20

Mounting type wall lamp

Color / finish Opaline blown glass. Gold plated

stratified metal finish on 3D printed

technopolymer

Physical dimensions h. 390 mm x p. 220 mm x l. 150 mm

Plug wall bracket and wall plug LNT

Notes available in different finishing, as per

table at page 3.

Finish examples

Gold

Rose Gold