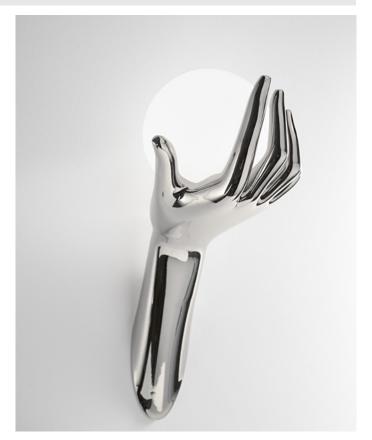

ting fixture description

Reference code C20AL-0006-D02R00

Degree of protection IP/IK IP20

Mounting type wall lamp

Color / finish Opaline blown glass. Gold plated

stratified metal finish on 3D printed

technopolymer

Physical dimensions h. 390 mm x p. 220 mm x l. 150 mm

Plug wall bracket and wall plug LNT

Notes available in different finishing, as per

table at page 3.

#### Light source

Wattage 1 x G9 max 33W - LED 3.5W recommended

Lumen 350lm recommended

Color Temperature (K) 2700°K recommended

Voltage 220-240V or 100-120V

### Control gear / Ballast / Transformer

Manufacturer -

Type -

Reference -

Voltage / frequency -

Wattage -

Dimming / addressable Phase cut dimmable bulb recommended

Other -







Finish examples









Gold



Rose Gold





### Finish examples





Nickel Chrome

www.aggiolight.com





### Metal finish options



ANTIQUE BRONZE Available: • Glossy • Matt



ANTIQUE BRASS Available: • Glossy • Matt



GOLD 24KT PLATED
Available: • Polished • Satin



ROSE GOLD PLATED Available: • Polished • Satin



COPPER Available: • Polished • Satin



BRASS Available: • Polished • Satin



BLACK NICKEL PLATED Available: • Polished • Satin



CHROME PLATED Available: • Polished • Satin



NICKEL PLATED
Available: • Polished • Satin



STAINLESS STEEL Available: • Polished • Satin