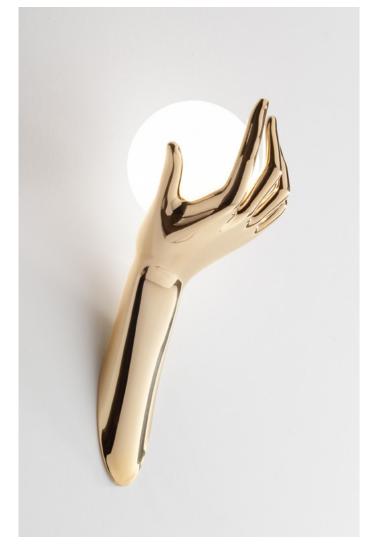

#### Lighting fixture description

Reference code C20AL-0006-D02R00

Degree of protection IP/IK IP20

Mounting type wall lamp

Color / finish Opaline blown glass. Gold plated

stratified metal finish on 3D printed

technopolymer

Physical dimensions h. 390 mm x p. 220 mm x l. 150 mm

Plug wall bracket and wall plug LNT

Notes available in different finishing, as per

table at page 3.

Finish examples

Gold

Rose Gold