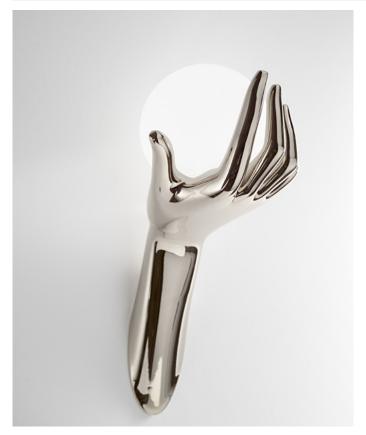

#### Light fixture description

Human is a concept and unique fixture, manufactured in order to show the AggioLight capability to craft make exclusive and complex 3D shapes. The object is created through 3D printing, generating a technopolymer shape. After a metal stratification process, the fixture turns into a metal shape and can be enriched by any kind of galvanic finishing.

#### Lighting fixture description

Reference code C20AL-0006-D02R00

Degree of protection IP/IK IP20

Mounting type wall lamp

Color / finish Opaline blown glass. Gold plated

stratified metal finish on 3D printed

technopolymer

Physical dimensions h. 390 mm x p. 220 mm x l. 150 mm

Plug wall bracket and wall plug LNT

Notes available in different finishing, as per

table at page 3.