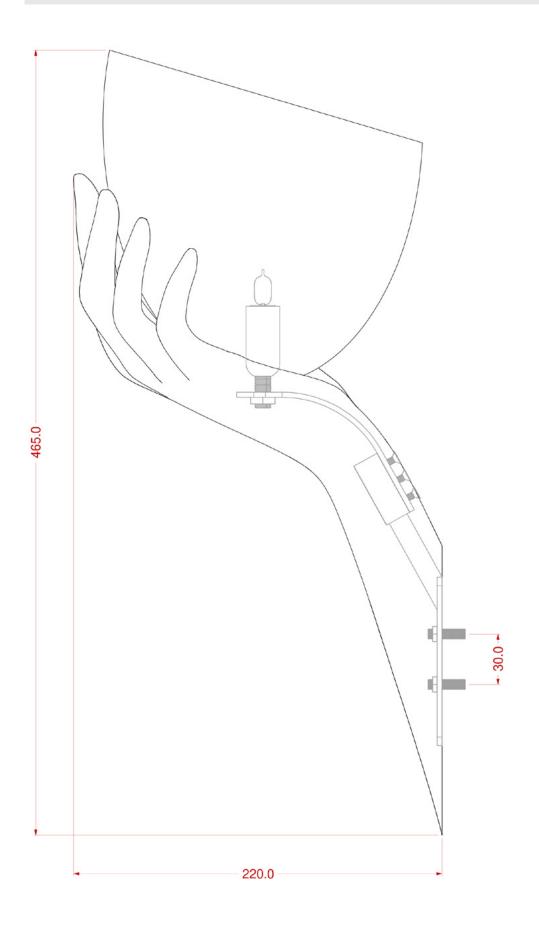

technopolymer

Physical dimensions h. 465 mm x p. 220 mm x l. 150 mm

Plug wall bracket and wall plug LNT

Notes available in different finishing, as per

table at page 3.

# Human

3D printed technopolymer, metal stratified

Dimensions