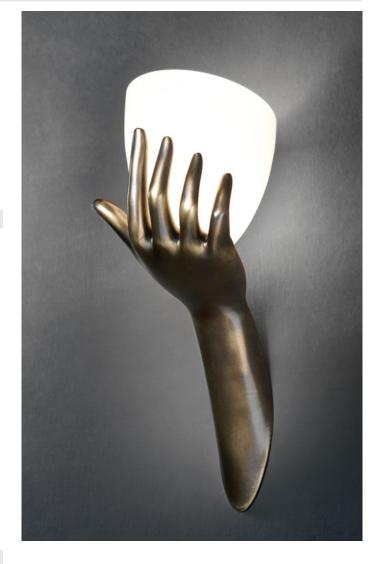

### Light fixture description

Human is a concept and unique fixture, manufactured in order to show the AggioLight capability to craft make exclusive and complex 3D shapes. The object is created through 3D printing, generating a technopolymer shape. After a metal stratification process, the fixture turns into a metal shape and can be enriched by any kind of galvanic finishing.

#### Lighting fixture description

Reference code C20AL-0006-D01R00

Degree of protection IP/IK IP20

Mounting type wall lamp

Color / finish Opaline blown glass. Antique bronze

stratified metal finish on 3D printed

technopolymer

Physical dimensions h. 465 mm x p. 220 mm x l. 150 mm

Plug wall bracket and wall plug LNT

Notes available in different finishing, as per

table at page 3.