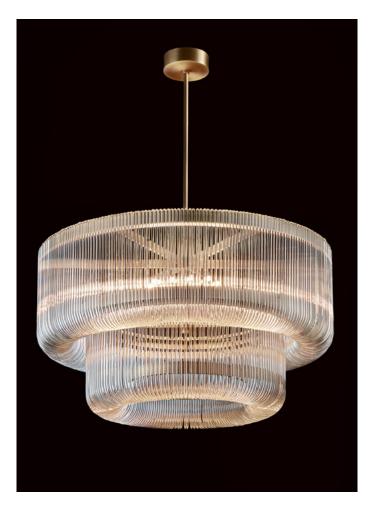

#### Specification description

Description

O Chandelier / Pendant Lamp

O LED Retrofit Bulb

|  | fixture c |  |
|--|-----------|--|
|  |           |  |

Degree of protection IP/IK IP20

Color / finish Metal: bronze

Glass: handmade glass rods, clear

Switch (Table, Floor only)

Flex color (Table, Floor only)

Flex lenght (Table, Floor only)

Physical dimensions D. 572 mm x H. 330 mm + rod

D. 572 mm x H. 330 mm + rod. Rod options: from 150 mm up to 1000

mm

Shade (Glass, Fabric only)