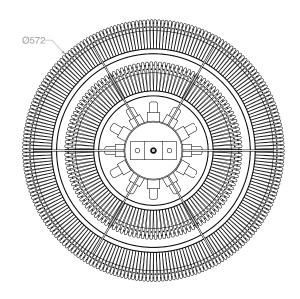

#### Dimensions

Front view

Section view

Specification description

Details

Details

Specification description

Details