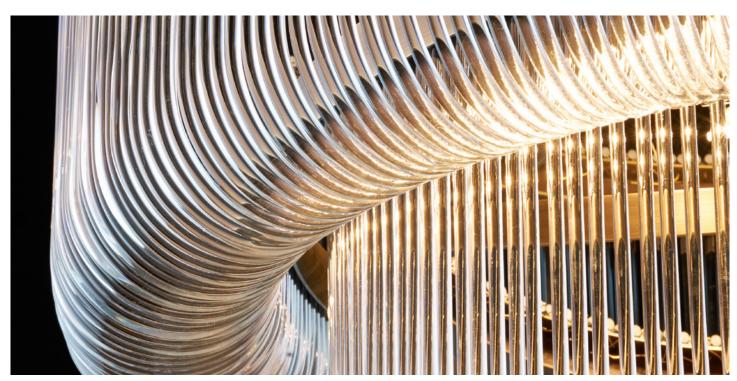

Glass: handmade glass rods, clear

Switch (Table, Floor only)

Flex color (Table, Floor only)

Flex lenght (Table, Floor only)

Physical dimensions D. 572 mm x H. 330 mm + rod

D. 572 mm x H. 330 mm + rod. Rod options: from 150 mm up to 1000

#### Dimensions

Front view

Section view

Specification description

Details

Details

Specification description

Details