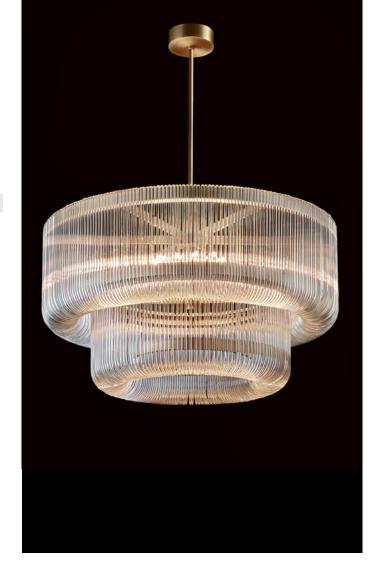

#### Specification description

Description

O Chandelier / Pendant Lamp

O LED Retrofit Bulb

|  | fixture c |  |
|--|-----------|--|
|  |           |  |

Degree of protection IP/IK IP20

Color / finish Metal: bronze

Glass: handmade glass rods, clear

Switch (Table, Floor only)

Flex color (Table, Floor only)

Flex lenght (Table, Floor only)

Physical dimensions D. 572 mm x H. 330 mm + rod

D. 572 mm x H. 330 mm + rod. Rod options: from 150 mm up to 1000

mm

Shade (Glass, Fabric only)