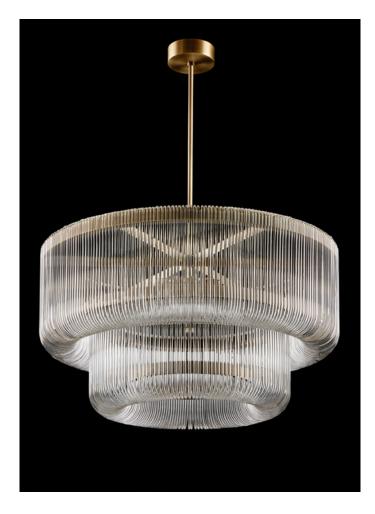

#### Specification description

Description

O Chandelier / Pendant Lamp

O LED Retrofit Bulb

|  | fixture c |  |
|--|-----------|--|
|  |           |  |

Degree of protection IP/IK IP20

Color / finish Metal: bronze

Glass: handmade glass rods, clear

Switch (Table, Floor only)

Flex color (Table, Floor only)

Flex lenght (Table, Floor only)

Physical dimensions D. 572 mm x H. 330 mm + rod

D. 572 mm x H. 330 mm + rod. Rod options: from 150 mm up to 1000

mm

Shade (Glass, Fabric only)