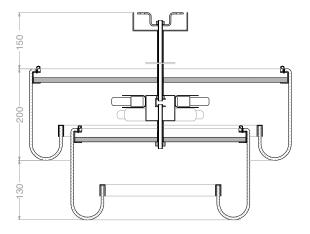

#### Dimensions

Front view

Section view

Specification description

Details

Details

Specification description

Details