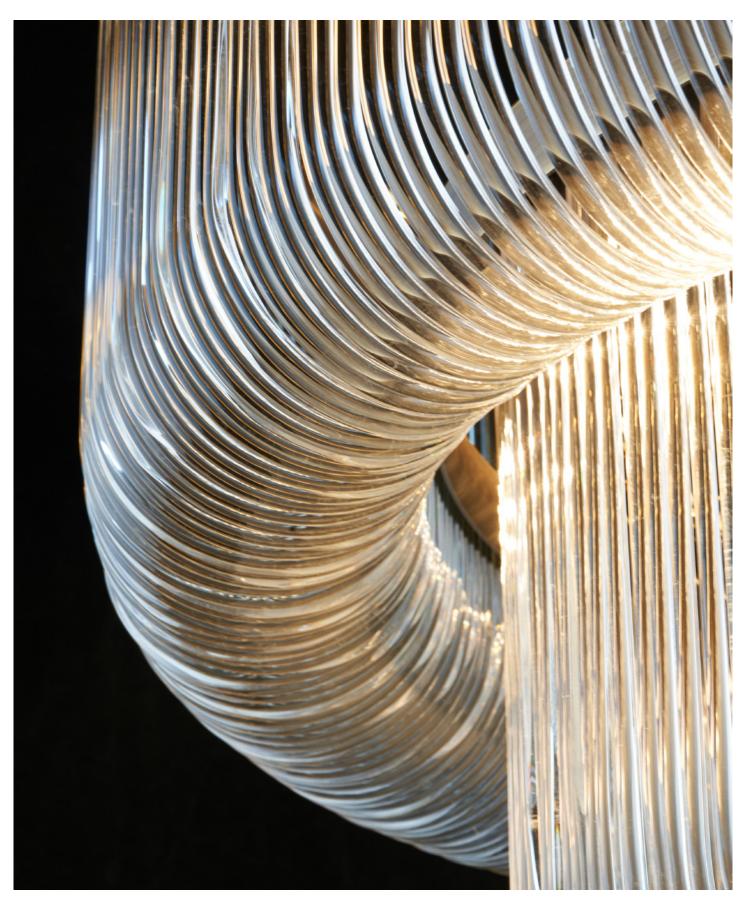

Glass: handmade glass rods, clear

Switch (Table, Floor only)

Flex color (Table, Floor only)

Flex lenght (Table, Floor only)

Physical dimensions D. 572 mm x H. 330 mm + rod

D. 572 mm x H. 330 mm + rod. Rod options: from 150 mm up to 1000

#### Dimensions

Front view

Section view

Specification description

Details

Details

Specification description

Details