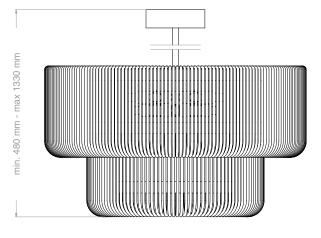

#### Dimensions

Front view

Section view

Specification description

Details

Details

Specification description

Details

Glass: handmade glass rods, clear

Switch (Table, Floor only)

Flex color (Table, Floor only)

Flex lenght (Table, Floor only)

Physical dimensions D. 572 mm x H. 330 mm + rod

D. 572 mm x H. 330 mm + rod. Rod options: from 150 mm up to 1000