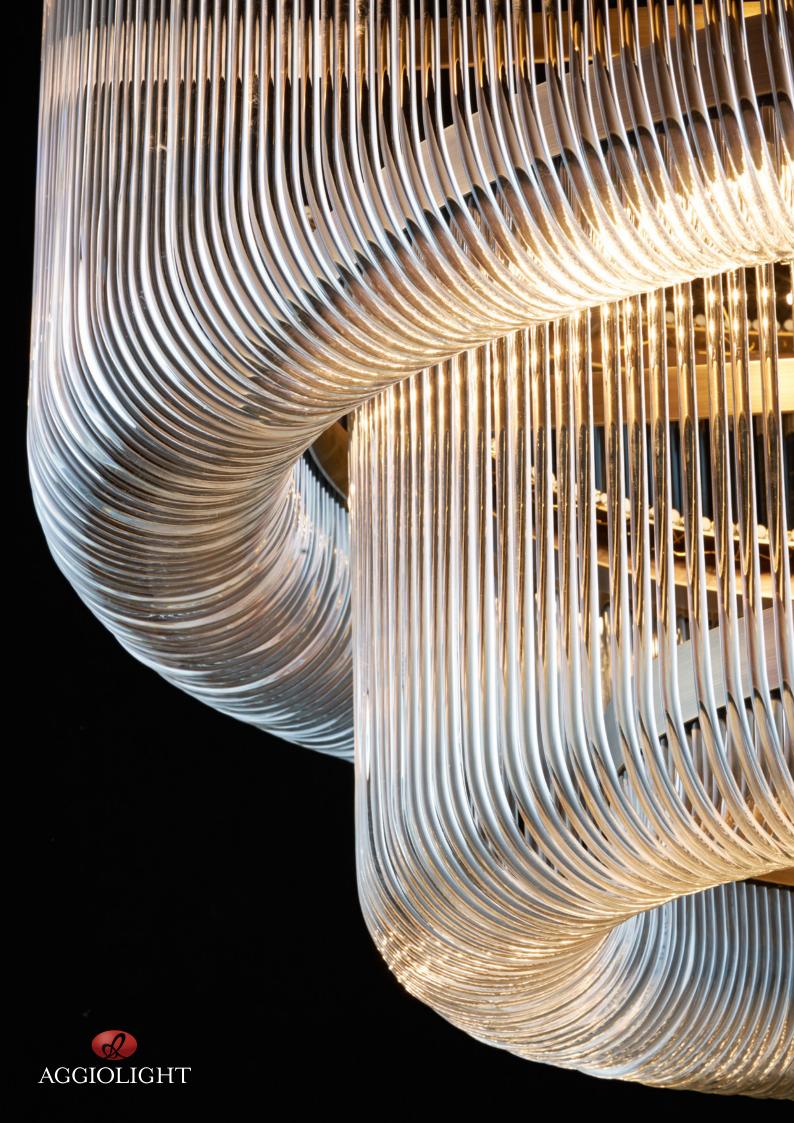

Glass: handmade glass rods, clear

Switch (Table, Floor only)

Flex color (Table, Floor only)

Flex lenght (Table, Floor only)

Physical dimensions D. 572 mm x H. 330 mm + rod

D. 572 mm x H. 330 mm + rod. Rod options: from 150 mm up to 1000

mm

Shade (Glass, Fabric only)