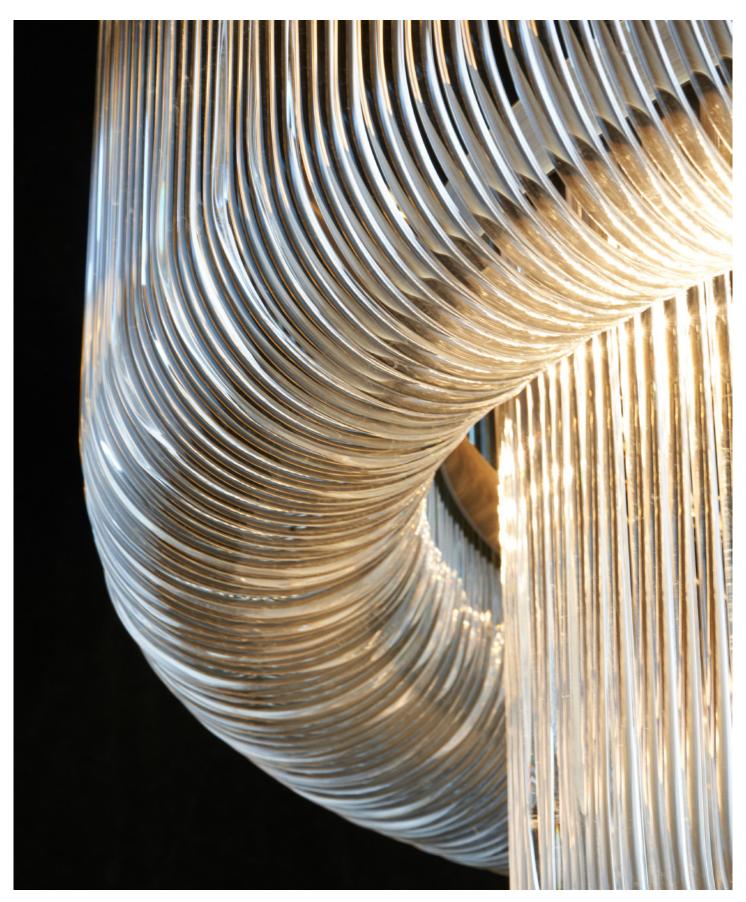

#### Specification description

Description

O Chandelier / Pendant Lamp

O LED Retrofit Bulb

| Lighting |  |  |
|----------|--|--|

Degree of protection IP/IK IP20

Color / finish Metal: bronze

Glass: handmade glass rods, clear

#### Dimensions

3D View

Front view

Section view

Specification description

Details

Details

Specification description

Details

Specification description

On Off

www.aggiolight.com