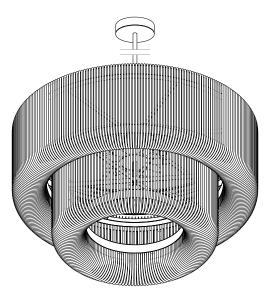

Switch (Table, Floor only)

Flex color (Table, Floor only)

Flex lenght (Table, Floor only)

Physical dimensions

D. 1000 mm x H. 570 mm + rod. Rod options: from 200 mm up to 1000

Shade (Glass, Fabric only)

#### Dimensions

3D View

Front view

Section view

Specification description

Details

Details

Specification description