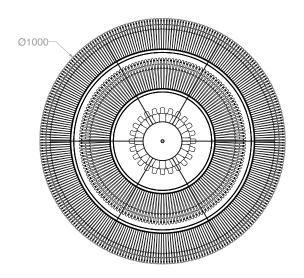

Switch (Table, Floor only)

Flex color (Table, Floor only)

Flex lenght (Table, Floor only)

Physical dimensions

D. 1000 mm x H. 570 mm + rod. Rod options: from 200 mm up to 1000

Shade (Glass, Fabric only)

#### Dimensions

3D View

Front view

Section view

Specification description

Details

Details

Specification description