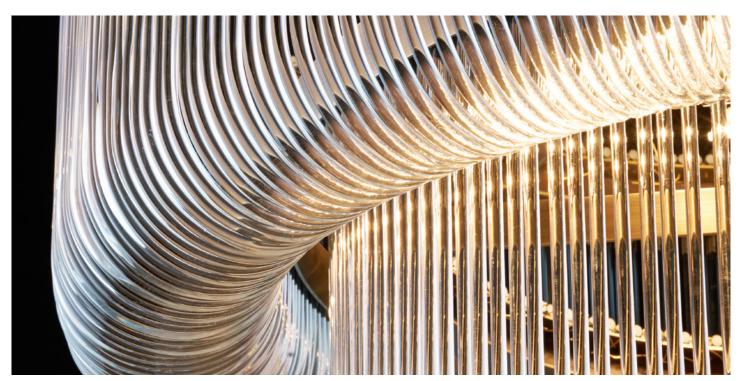

#### Specification description

Description

O Chandelier / Pendant Lamp

O LED Retrofit Bulb

| Lighting |  |  |
|----------|--|--|

Degree of protection IP/IK IP20

Color / finish Metal: bronze

Glass: handmade glass rods, clear

#### Dimensions

3D View

Front view

Section view

Specification description

Details

Details

Specification description

Details

Specification description

On Off

www.aggiolight.com