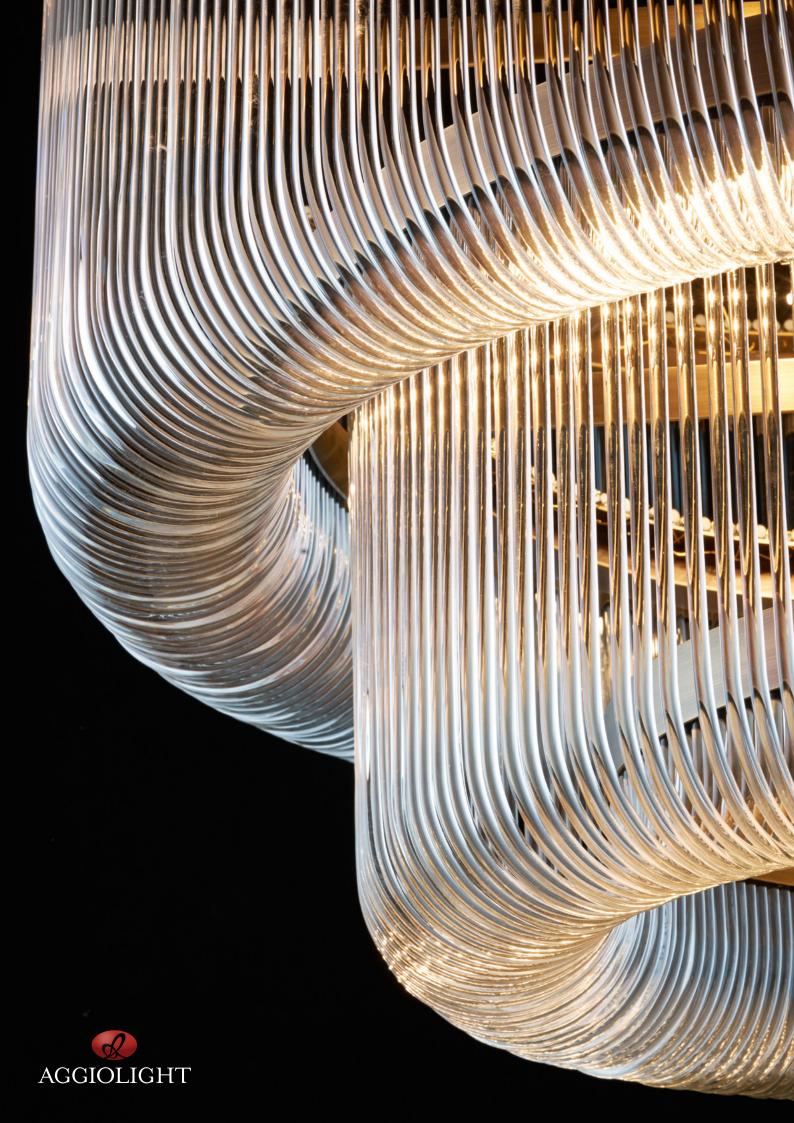

#### Specification description

Description

O Chandelier / Pendant Lamp

O LED Retrofit Bulb

| Lighting |  |  |
|----------|--|--|

Degree of protection IP/IK IP20

Color / finish Metal: bronze

Glass: handmade glass rods, clear

Switch (Table, Floor only)

Flex color (Table, Floor only)

Flex lenght (Table, Floor only)

Physical dimensions

D. 1000 mm x H. 570 mm + rod. Rod options: from 200 mm up to 1000

Shade (Glass, Fabric only)