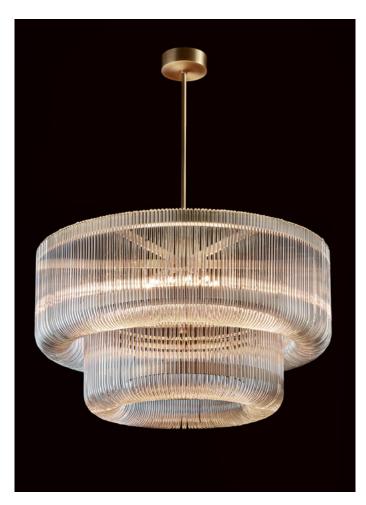

#### Specification description

Description

O Chandelier / Pendant Lamp

O LED Retrofit Bulb

| Lighting |  |  |
|----------|--|--|

Degree of protection IP/IK IP20

Color / finish Metal: bronze

Glass: handmade glass rods, clear

Switch (Table, Floor only)

Flex color (Table, Floor only)

Flex lenght (Table, Floor only)

Physical dimensions

D. 1000 mm x H. 570 mm + rod. Rod options: from 200 mm up to 1000

Shade (Glass, Fabric only)

#### Dimensions

3D View

Front view

Section view

Specification description

Details

Details

Specification description