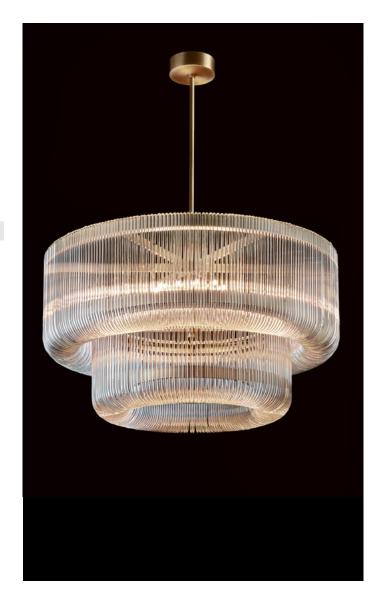

#### Specification description

Description

O Chandelier / Pendant Lamp

O LED Retrofit Bulb

| Lighting |  |  |
|----------|--|--|

Degree of protection IP/IK IP20

Color / finish Metal: bronze

Glass: handmade glass rods, clear

Switch (Table, Floor only)

Flex color (Table, Floor only)

Flex lenght (Table, Floor only)

Physical dimensions

D. 1000 mm x H. 570 mm + rod. Rod options: from 200 mm up to 1000

Shade (Glass, Fabric only)

#### Dimensions

3D View

Front view

Section view

Specification description

Details

Details

Specification description