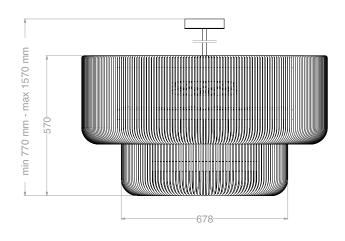

Switch (Table, Floor only)

Flex color (Table, Floor only)

Flex lenght (Table, Floor only)

Physical dimensions

D. 1000 mm x H. 570 mm + rod. Rod options: from 200 mm up to 1000

Shade (Glass, Fabric only)

#### Dimensions

3D View

Front view

Section view

Specification description

Details

Details

Specification description